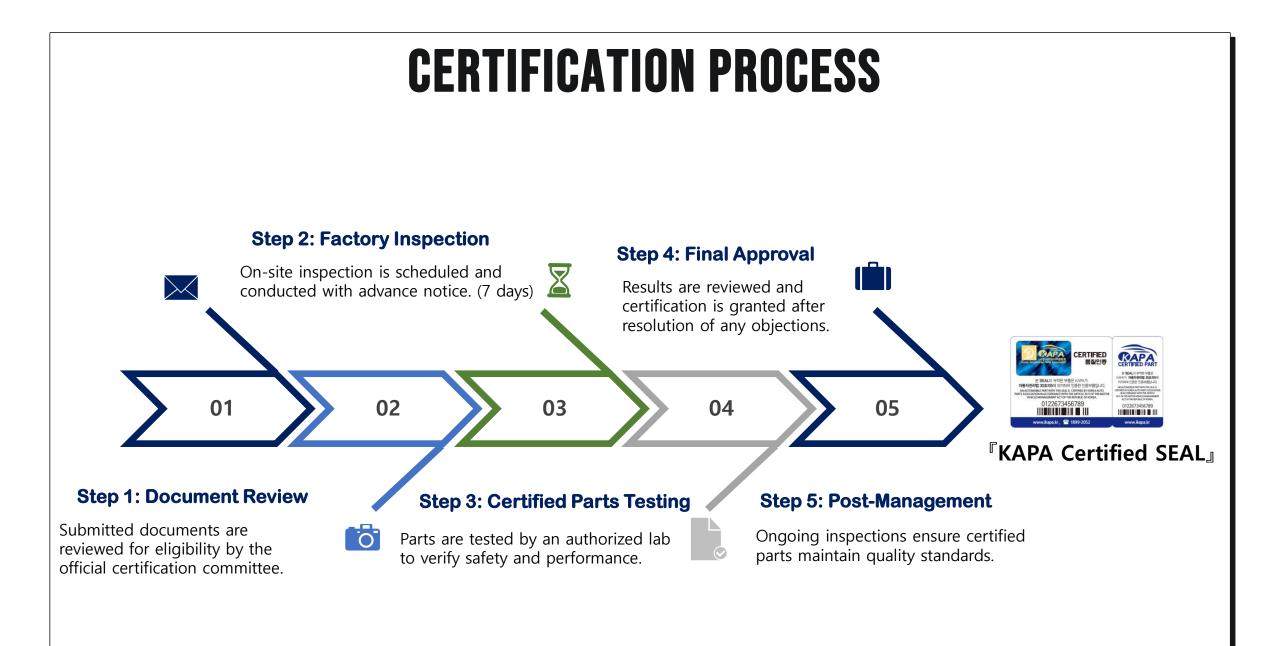

### DEFINITION

Certified auto parts are officially approved by KAPA—the Korea Auto Parts Association, a government-designated certification body under the Ministry of Land, Infrastructure and Transport.

They are tested to match OEM-level performance and quality, offering global buyers a reliable and cost-effective alternative..

**GLOBAL CERTIFICATION SYSTEMS** 

Korea: KCAP (KAPA, Korea Certified Auto Parts)